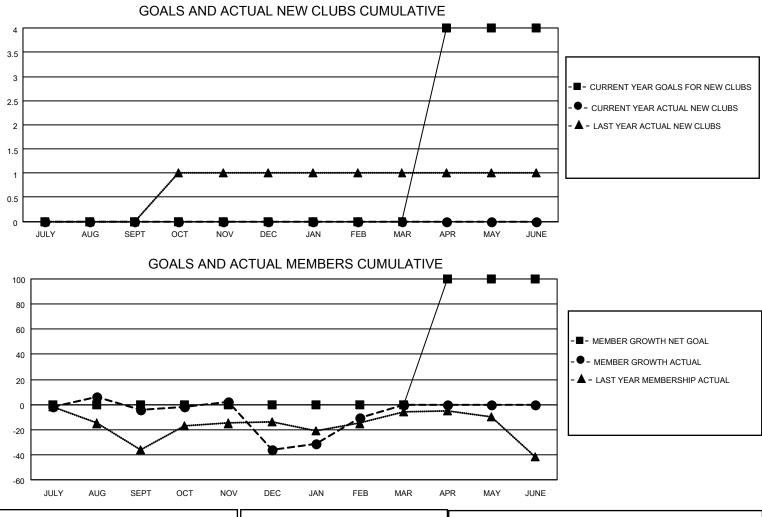

## LOCATION NEVADA

District 46

Results as of: 2/28/2022

| Clubs                 |               |           |               | Members               |                        |                         |                                                    |
|-----------------------|---------------|-----------|---------------|-----------------------|------------------------|-------------------------|----------------------------------------------------|
| RESULTS FOR 2021-2022 |               |           |               | RESULTS FOR 2021-2022 |                        |                         |                                                    |
| QUARTER               | NEW CLUB GOAL | NEW CLUBS | DROPPED CLUBS | QUARTER               | BER GROWTH NET<br>GOAL | MEMBER GROWTH<br>ACTUAL | DROPPED<br>MEMBERS ACTUAL<br>(including transfers) |
| JULY/AUG/SEPT         | 0             | 0         | 0             | JULY/AUG/SEPT         | 0                      | 58                      | 51                                                 |
| OCT/NOV/DEC           | 0             | 0         | 1             | OCT/NOV/DEC           | 0                      | 28                      | 56                                                 |
| JAN/FEB/MAR           | 0             | 0         | 0             | JAN/FEB/MAR           | 0                      | 44                      | 16                                                 |
| APR/MAY/JUNE          | 4             | 0         | 0             | APR/MAY/JUNE          | 100                    | 0                       | 0                                                  |